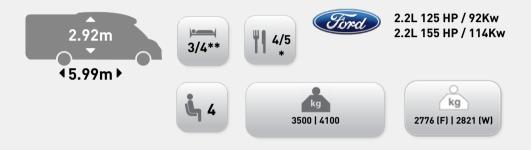

### FORD AS STANDARD

- → Passenger air bag
- → Electric, de-icing rearview mirrors
- → Passenger seat adjustable for height
- → Radio MP3/USB/Bluetooth/2LS with steering wheel control
- → Opening cab panoramic skyroof
- → Panoramic skylight 700X500 SEITZ
- → TV fixed braket
- → 2 loudspeakers living units
- → Color wide side protections body (cabin)