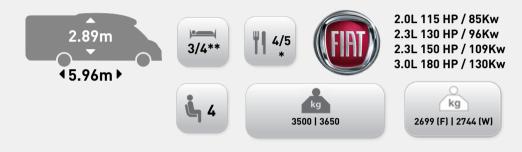

# **FIAT AS STANDARD**

- → Passenger air bag
- → Electric, de-icing rearview mirrors
- → Passenger seat adjustable for height
- → Integrated antenna in rear view mirrors
- → Opening cab panoramic skyroof
- → Panoramic skylight 700X500 SEITZ
- → TV fixed braket
- → 2 loudspeakers living units