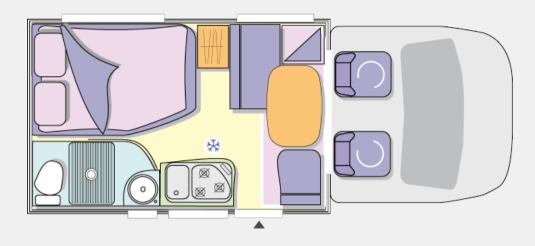

### **MODEL SPECIFICATION**

- Multidirectional Swivel Table
- Heating using vehicle fuel:
  - pulsed air
- Bathroom / separated toilet
- Large wardrobe storage
- Locker with outside access