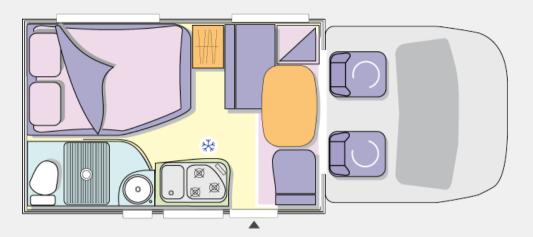

### **MODEL SPECIFICATION**

- Multidirectional Swivel Table
- Heating using vehicle fuel:
  - pulsed air
- Bathroom / separated toilet
- Large wardrobe storage
- Locker with outside access